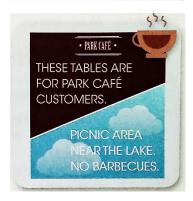

- a. There is another café near the lake.
- b. The café does not sell food for barbecues.
- c. If you bring your own food, you can't eat it in the café.

On Sunday afternoons

- a. you pay the same if you eat lots or not much.
- b. Customers only pay for food if they like it.
- c. the restaurant serves food which is different from usual.