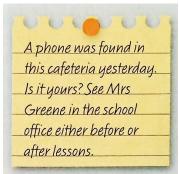

- a. You should speak to Mrs Greene if you have lost your phone.
- b. If you have found Mrs Greene's phone, you should return it to her.
- c. Students should leave phone with Mrs Greene during school time.