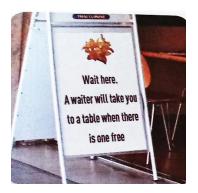

## First Grade - Review worksheet #07

Name: \_\_\_\_\_

1. For each question, choose the correct answer.

- a. Ask inside if you would like a job as waiter.
- b. At the table, a waiter will tell customers about discounts.
- c. Customers will need to sit where the waiters tell them.