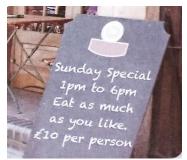

- a. There is another café near the lake.
- b. The café does not sell food for barbecues.
- c. If you bring your own food, you can't eat it in the café.

On Sunday afternoons

- a. you pay the same if you eat lots or not much.
- b. Customers only pay for food if they like it.
- c. the restaurant serves food which is different from usual.