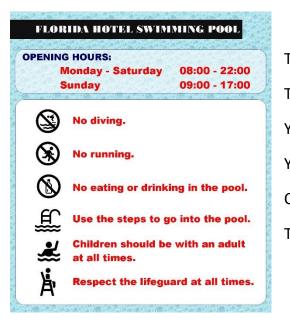

3. READ THE POSTER AND CRICLE TRUE (T) OR FALSE (F).

| The swimming pool is open every day.      | T / F |
|-------------------------------------------|-------|
| The swimming pool opens at 8 on Sunday.   | T / F |
| You can eat in the swimming pool.         | T / F |
| You can't jump onto the swimming pool     | T / F |
| Children can swim alone.                  | T/ F  |
| The swimming pool closes early on Sunday. | T / F |
|                                           |       |