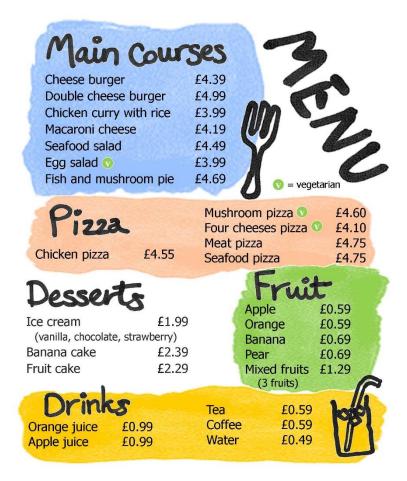

## NAME

\_\_\_\_\_ **V**: A / B **TEACHER**: \_\_\_\_\_

1. **<u>READ</u>** THIS RESTAURANT'S MENU EN CHOOSE TRUE OR FALSE.

- You can eat salad in this restaurant.
  - a) True
  - b) False
- This restaurant sells seafood.
  - a) True
  - b) False
- There are four different types of pizza.
  - a) True
  - b) False
- They don't have desserts in this restaurant.
  - a) True
  - b) False

- The water is free in this restaurant.
  - a) True
  - b) False
- 2. WRITE AS MANY WORDS AS YOU REMEMBER IN EACH CATEGORY.

| FRUITS | VEGETABLES | DESSERTS | DRINKS |
|--------|------------|----------|--------|
|        |            |          |        |
|        |            |          |        |
|        |            |          |        |
|        |            |          |        |
|        |            |          |        |
|        |            |          |        |
|        |            |          |        |
|        |            |          |        |
|        |            |          |        |